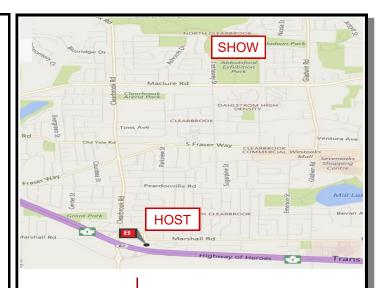

#### **SHOW SITE**

The show site is located in the AG-Rec Building on the Abbotsford Fairgrounds located at Tretheway Street and McLure Avenue, Abbotsford, B.C. Please park in the designated parking areas only.

#### **HOST HOTEL**

Best Western Regency Inn & Conference Center 32110 Marshall Road, Abbotsford, BC, V2T 1A1 Phone: 604-853-3111 Fax: 604-852-1750

Reservations: 1-800-771-3077